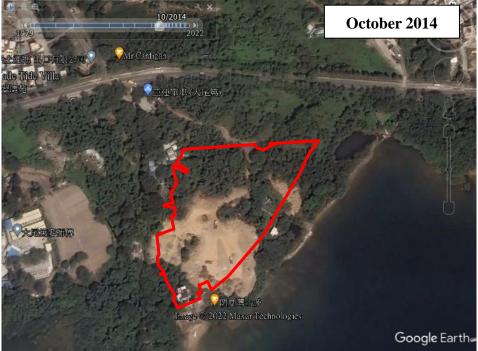

### 3. Undesirable precedent of "destroy first, build later"

According to the google earth aerial photos, this site has been subject to land formation and vegetation clearance (Figure 1-4) since 2014. There were also some records of enforcement and prosecution between 2014 and 2017. Therefore we suspected that this is a case of "destroy first, build later".

電話 Tel.:(852)2728 6781 傳真 Fax.:(852)2728 5538 電子郵件 E-mail:cahk@cahk.org.hk

Figure 1-4 According to the aerial photos from Google Earth, the application site (marked in red) has been subject to land formation and vegetation clearance since 2014