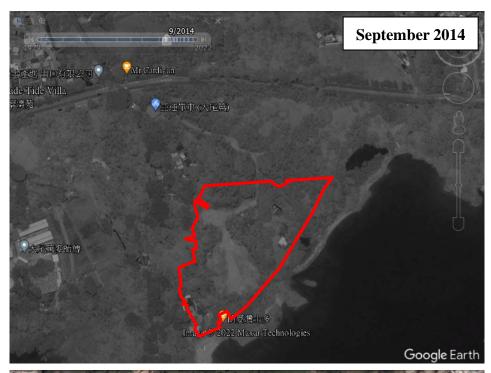

### 3. Undesirable precedent of "destroy first, build later"

According to the google earth aerial photos, this site has been subject to land formation and vegetation clearance (Figure 1-4) since 2014. There were also some records of enforcement and prosecution between 2014 and 2017. Therefore we suspected that this is a case of "destroy first, build later".

電話 Tel.:(852)2728 6781 傳真 Fax.:(852)2728 5538 電子郵件 E-mail:cahk@cahk.org.hk

Figure 1-4 According to the aerial photos from Google Earth, the application site (marked in red) has been subject to land formation and vegetation clearance since 2014