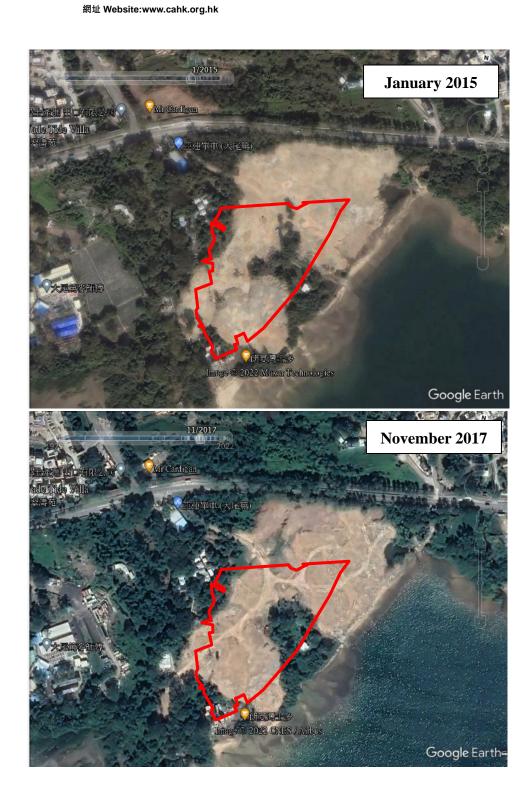

### 3. Undesirable precedent of "destroy first, build later"

According to the google earth aerial photos, this site has been subject to land formation and vegetation clearance (Figure 1-4) since 2014. There were also some records of enforcement and prosecution between 2014 and 2017. Therefore we suspected that this is a case of "destroy first, build later".

電話 Tel.:(852)2728 6781 傳真 Fax.:(852)2728 5538 電子郵件 E-mail:cahk@cahk.org.hk

Figure 1-4 According to the aerial photos from Google Earth, the application site (marked in red) has been subject to land formation and vegetation clearance since 2014