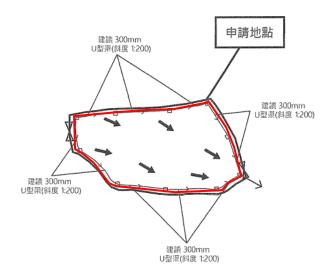

## 2. Adverse environmental impacts

We worry that there would be several potential adverse environmental impacts caused by the application:

- Potential adverse drainage impact: The applicant does not provide any information to justify that overland flow from adjacent area would not be disrupted by the proposed pond filling and agricultural activities. We worry that the change of hydrology in the surrounding area would not only affect the adjacent village settlement, but also those fish ponds in the south of the application site, which is within the Wetland Conservation Area
- Potential impact brought by additional works: From Drawing 2, we would assume that some pipe works surrounding the application site would be

電話 Tel.:(852)2728 6781 傳真 Fax.:(852)2728 5538 電子郵件 E-mail:cahk@cahk.org.hk

proposed for drainage purpose (Figure 1). However, we cannot see associated works such as land excavation has been mentioned in the application. Meanwhile, Drawing 4 did not mention what specific use or works would be proposed in the area just next to the area for agricultural purpose (Figure 2). We worry that all the above would cause both direct and indirect environmental impacts in the application site and its surrounding area.

## Figure 1 Some pipe works (marked in red) surrounding the application site would be proposed for drainage purpose

Figure 2 It is unknown what specific use or works would be proposed in the area just next to the area for agricultural purpose (marked in red)