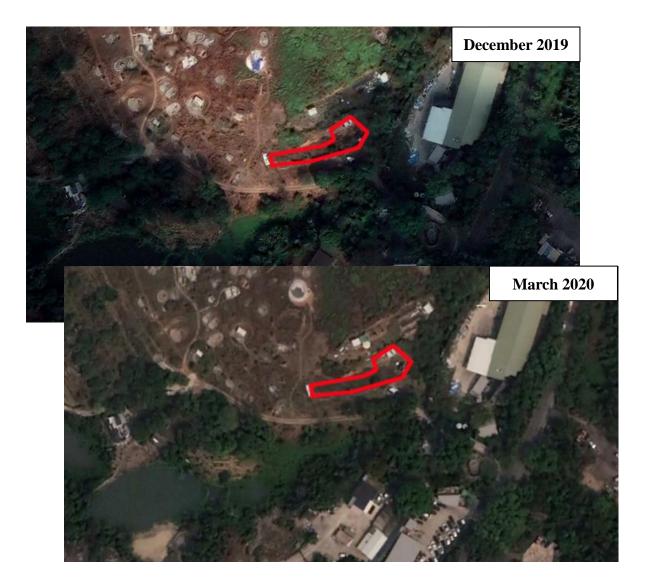

## 2. Undesirable precedent of "destroy first, build later"

The site was subject to land formation and vegetation clearance (Figure 1-5) and was involved in an unauthorized land filling development (Case No. E/YL-TT/649).

Figure 1-5 According to aerial photos, the subject site (marked in red) was subject to land formation and vegetation clearance in the past (Source: Google Earth)

會址: 香港新界葵涌貨櫃碼頭路 77-81 號 Magnet Place 一期 13 樓 1305-6 室