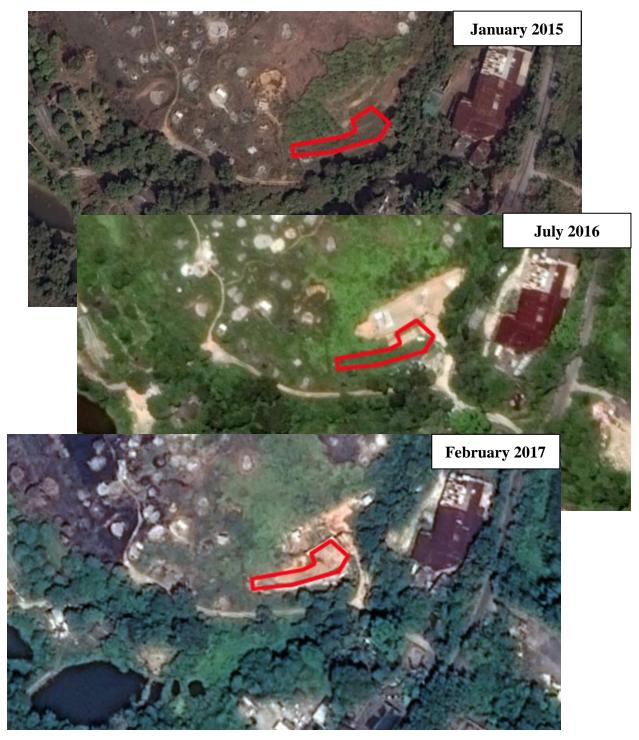

## 2. Undesirable precedent of "destroy first, build later"

The site was subject to land formation and vegetation clearance (Figure 1-5) and was involved in an unauthorized land filling development (Case No. E/YL-TT/649).

Figure 1-5 According to aerial photos, the subject site (marked in red) was subject to land formation and vegetation clearance in the past (Source: Google Earth)

會址: 香港新界葵涌貨櫃碼頭路 77-81 號 Magnet Place 一期 13 樓 1305-6 室