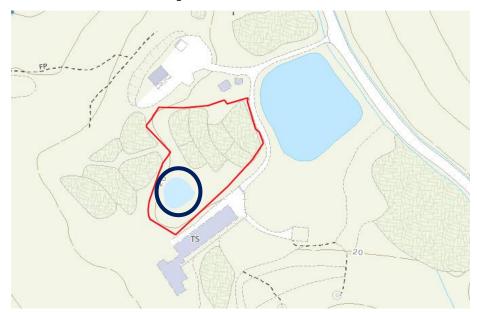

Besides, a pond can be spotted at the southwest of the site (Figure 3). The proposed outside activity shelter is located exactly at the pond area. While pond filling is not required according to the project proponent, we do not understand how it could be done.

電話 Tel.:(852)2728 6781 傳真 Fax.:(852)2728 5538 電子郵件 E-mail:cahk@cahk.org.hk

Figure 2 From the aerial photo, the subject site (marked in red) was covered by dense vegetation (Source: Google Earth)

Figure 3 Referring to the Geoinfo map from Lands Department, a pond (circled in blue) can be spotted at the southwest of the site (marked in red)