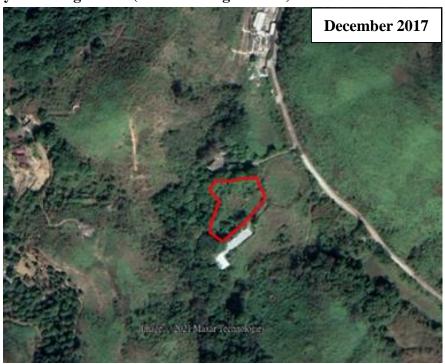

#### 2. Adverse landscape impact

From the aerial photo, dense vegetation cover could be spotted at the site, with more trees surrounding the site (Figure 2). While the planning application does not mention clearly the exact numbers and species affected, we worry that the project would cause further degradation of the landscape quality of the surrounding environment in the "GB" zone.

電話 Tel.:(852)2728 6781 傳真 Fax.:(852)2728 5538 電子郵件 E-mail:cahk@cahk.org.hk

Figure 2 From the aerial photo, the subject site (marked in red) was covered by dense vegetation (Source: Google Earth)

Figure 3 Referring to the Geoinfo map from Lands Department, a pond (circled in blue) can be spotted at the southwest of the site (marked in red)