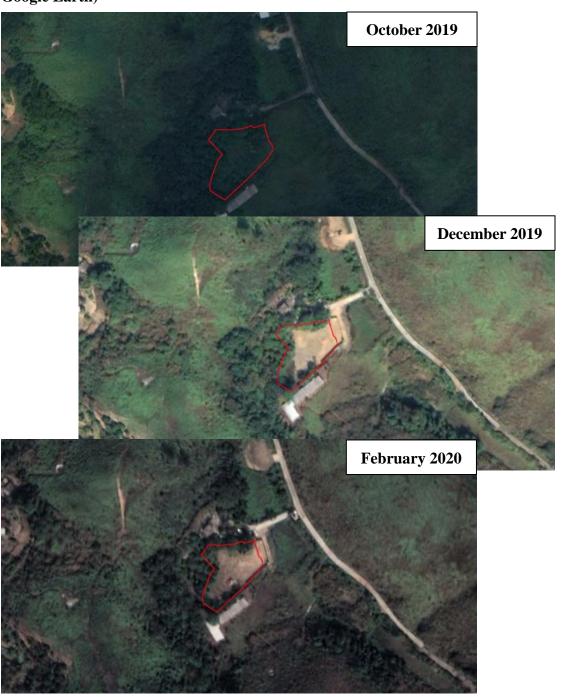

#### 3. Undesirable precedent of "destroy first, build later"

The site was subject to land formation and vegetation clearance (Figure 4-6) and was involved in an unauthorized land filling development (Case No. E/NE-MKT/024). Enforcement Notice and Reinstatement Notice have been issued by Planning Department in December 2019. It is suspected that this is a case of "destroy first, build later".

電話 Tel.:(852)2728 6781 傳真 Fax.:(852)2728 5538 電子郵件 E-mail:cahk@cahk.org.hk

Figure 4-6 According to aerial photos, the subject site (marked in red) was subject to land formation and vegetation clearance in the past (Source: Google Earth)