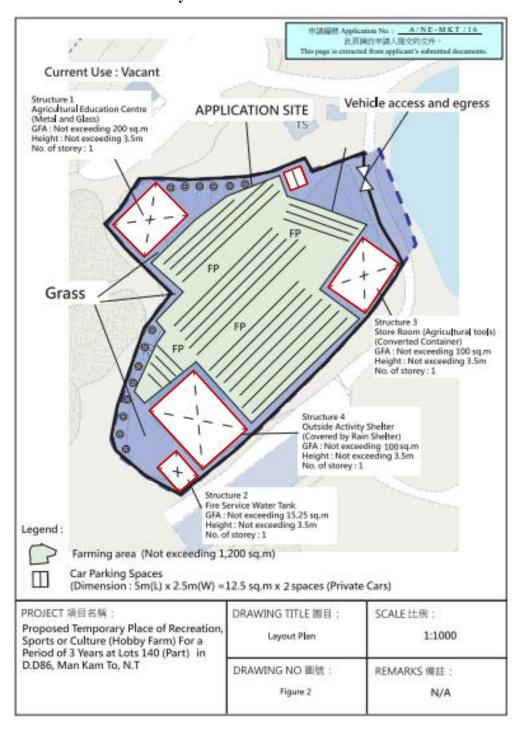

#### 1. Limited area for cultivation

The percentage of site coverage is still too high. The existing site coverage (21.69%) implies that the site is mainly covered by structures and car parking space. Worse still, grass would be covered surrounding the fringe of the site. In this way, remaining area for cultivation is very limited (Figure 1). We cannot see how such arrangement would be justified from agricultural point of view.

電話 Tel.:(852)2728 6781 傳真 Fax.:(852)2728 5538 電子郵件 E-mail:cahk@cahk.org.hk

Figure 1 The site would be covered by structures, car parking spaces (marked in red) and grass (shaded in blue). As a result, remaining area for cultivation would be very limited