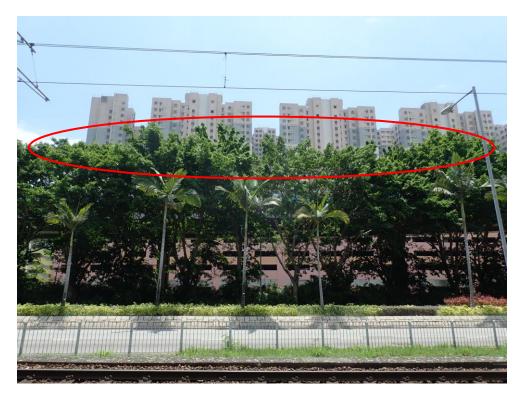

Regarding the section near Sam Shing Hui, apart from large-sized trees, some young trees with less than 95mm in diameter at breast height (DBH) can also be spotted (Figure 6). Despite provision of tree compensatory proposal, it might, to a certain extent, help preserve individuals but certainly would not re-create an equivalent ecological value and integrity of a habitat.

Figure 6 Some young trees with less than 95mm DBH can be spotted near the proposed road section in Sam Shing Hui