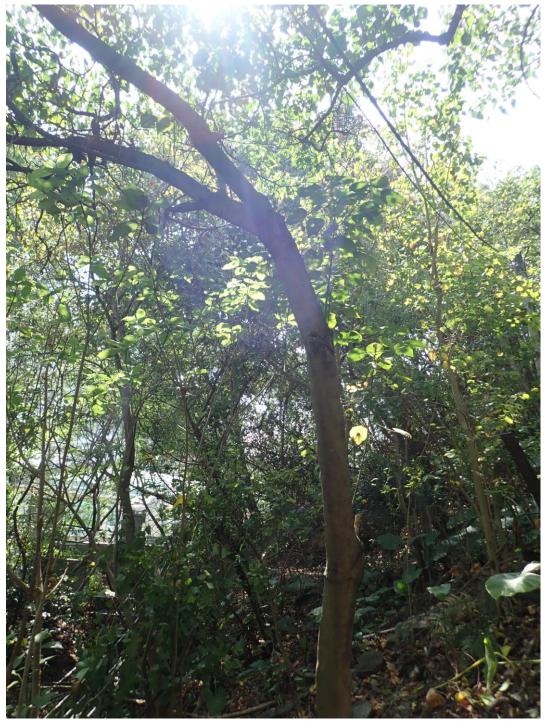

## Potential impact on trees and woodland

Apart from roadside planting comprising common native, exotic, invasive, ornamental species, large-sized trees in good form can be spotted in several sections of the proposed roads. For example, more than 20 Ficus virens can be spotted along Lung Fu Road (Figure 1-5). From our preliminary observation, this group of *Ficus virens* is still in good condition. According to the proposed alignment, these Ficus virens would be directly affected. We worry that they would be either felled or unnecessarily pruned.

Regarding the section near Sam Shing Hui, apart from large-sized trees, some young trees with less than 95mm in diameter at breast height (DBH) can also be spotted (Figure 6). Despite provision of tree compensatory proposal, it might, to a certain extent, help preserve individuals but certainly would not re-create an equivalent ecological value and integrity of a habitat.

Figure 6 Some young trees with less than 95mm DBH can be spotted near the proposed road section in Sam Shing Hui