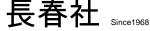

## Potential impact on trees and woodland

Apart from roadside planting comprising common native, exotic, invasive, ornamental species, large-sized trees in good form can be spotted in several sections of the proposed roads. For example, more than 20 Ficus virens can be spotted along Lung Fu Road (Figure 1-5). From our preliminary observation, this group of *Ficus virens* is still in good condition. According to the proposed alignment, these Ficus virens would be directly affected. We worry that they would be either felled or unnecessarily pruned.

Regarding the section near Sam Shing Hui, apart from large-sized trees, some young trees with less than 95mm in diameter at breast height (DBH) can also be spotted (Figure 6). Despite provision of tree compensatory proposal, it might, to a certain extent, help preserve individuals but certainly would not re-create an equivalent ecological value and integrity of a habitat.

Figure 2-4 The tree group Ficus virens (circled in red) is located just next to the existing Lung Fu Road. We worry that the proposed slip road would pose direct impact on those trees

The Conservancy Association 會址: 香港新界葵涌貨櫃碼頭路 77-81 號 Magnet Place 一期十三樓 1305-6 室 Add.: Units 1305-6, 13/F, Tower 1, Magnet Place, 77-81 Container Port Road, 電子郵件 E-mail:cahk@cahk.org.hk Kwai Chung, New Territories, H.K. 網址 Website:www.cahk.org.hk