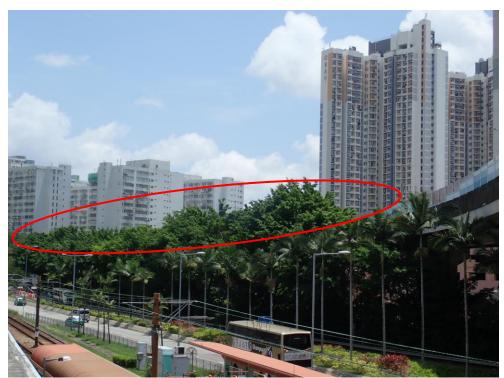

## Potential impact on trees and woodland

Apart from roadside planting comprising common native, exotic, invasive, ornamental species, large-sized trees in good form can be spotted in several sections of the proposed roads. For example, more than 20 Ficus virens can be spotted along Lung Fu Road (Figure 1-5). From our preliminary observation, this group of *Ficus virens* is still in good condition. According to the proposed alignment, these Ficus virens would be directly affected. We worry that they would be either felled or unnecessarily pruned.

Figure 2-4 The tree group Ficus virens (circled in red) is located just next to the existing Lung Fu Road. We worry that the proposed slip road would pose direct impact on those trees

The Conservancy Association 會址: 香港新界葵涌貨櫃碼頭路 77-81 號 Magnet Place 一期十三樓 1305-6 室 Add.: Units 1305-6, 13/F, Tower 1, Magnet Place, 77-81 Container Port Road, 電子郵件 E-mail:cahk@cahk.org.hk Kwai Chung, New Territories, H.K. 網址 Website:www.cahk.org.hk