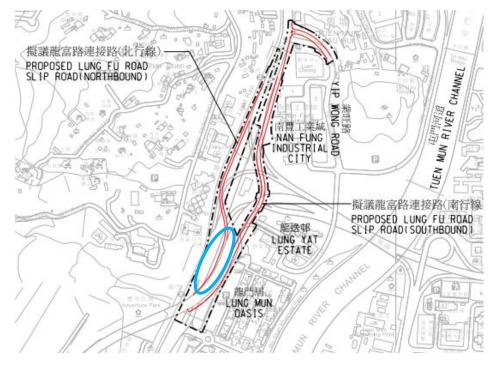

## Potential impact on trees and woodland

Apart from roadside planting comprising common native, exotic, invasive, ornamental species, large-sized trees in good form can be spotted in several sections of the proposed roads. For example, more than 20 Ficus virens can be spotted along Lung Fu Road (Figure 1-5). From our preliminary observation, this group of *Ficus virens* is still in good condition. According to the proposed alignment, these Ficus virens would be directly affected. We worry that they would be either felled or unnecessarily pruned.

Figure 2-4 The tree group Ficus virens (circled in red) is located just next to the existing Lung Fu Road. We worry that the proposed slip road would pose direct impact on those trees

The Conservancy Association 會址: 香港新界葵涌貨櫃碼頭路 77-81 號 Magnet Place 一期十三樓 1305-6 室 Add.: Units 1305-6, 13/F, Tower 1, Magnet Place, 77-81 Container Port Road, 電子郵件 E-mail:cahk@cahk.org.hk Kwai Chung, New Territories, H.K. 網址 Website:www.cahk.org.hk